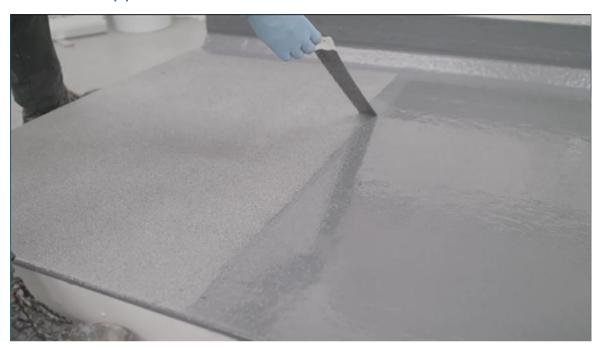

http://www.permaroof.co.uk/diy-flat-roof-library

Depending upon the design level required, silica sand, mineral clippings or other suitable anti-slip finishes can be added.

Make sure you add the anti-slip medium to the edges of the area.

Allow the top coat to dry before sweeping off loose chippings. Masking tape must be removed immediately after the anti-skid has been applied.

For a finer, encapsulated anti-skid, you can add PermaPlastic to the mixed Top Coat UV at a 10-50% ratio before application.

Mix thoroughly at medium speed and ensure the product is well-blended. This plastic bead does not sink to the bottom of the mixed tin or container.

When applying the Permaroof500 Top Coat UV combined with PermaPlastic with a roller, it leaves a finer anti-skid encapsulated in the surface area.