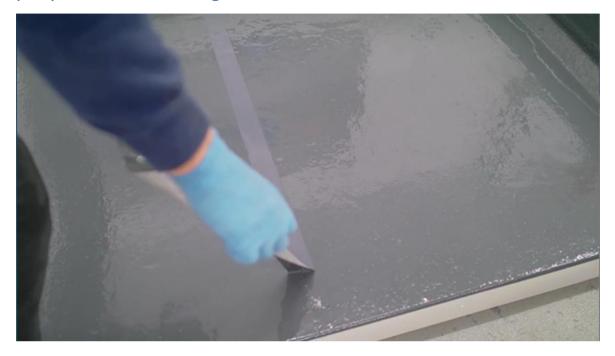

The EPDM liquid waterproofing system is applied layer by layer. Before the Top Coat UV or anti-slip coating is applied, the detailed work and the main surface layers must be actioned.

For a full installation guide for the entire Permaroof500 liquid EPDM membrane, please visit: