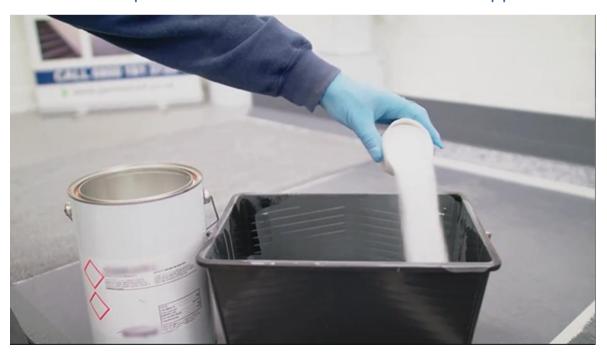

Allow the top coat to dry before sweeping off loose chippings. Masking tape must be removed immediately after the anti-skid has been applied.

For a finer, encapsulated anti-skid, you can add PermaPlastic to the mixed Top Coat UV at a 10-50% ratio before application.

Mix thoroughly at medium speed and ensure the product is well-blended. This plastic bead does not sink to the bottom of the mixed tin or container.

When applying the Permaroof500 Top Coat UV combined with PermaPlastic with a roller, it leaves a finer anti-skid encapsulated in the surface area.