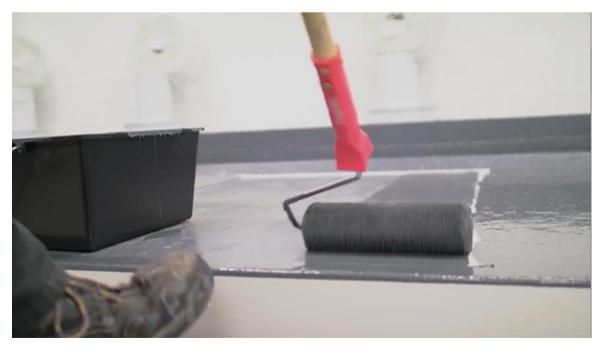

Mix thoroughly at medium speed and ensure the product is well-blended. This plastic bead does not sink to the bottom of the mixed tin or container.

When applying the Permaroof500 Top Coat UV combined with PermaPlastic with a roller, it leaves a finer anti-skid encapsulated in the surface area.