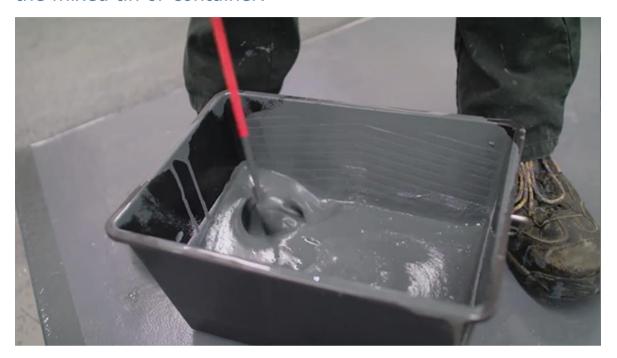

Mix thoroughly at medium speed and ensure the product is well-blended. This plastic bead does not sink to the bottom of the mixed tin or container.

When applying the Permaroof500 Top Coat UV combined with PermaPlastic with a roller, it leaves a finer anti-skid encapsulated in the surface area.