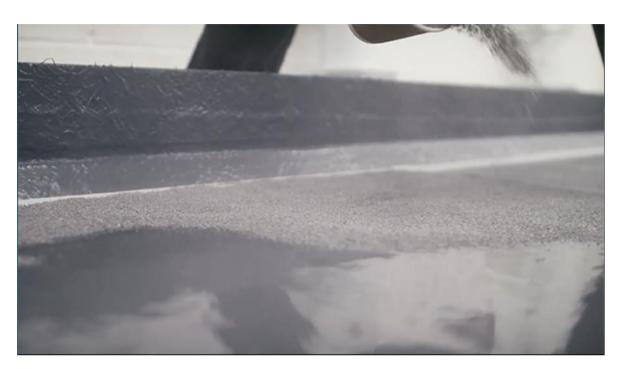

http://www.permaroof.co.uk/diy-flat-roof-library

Depending upon the design level required, silica sand, mineral clippings or other suitable anti-slip finishes can be added.

Make sure you add the anti-slip medium to the edges of the area.

Allow the top coat to dry before sweeping off loose chippings. Masking tape must be removed immediately after the anti-skid has been applied.

For a finer, encapsulated anti-skid, you can add PermaPlastic to the mixed Top Coat UV at a 10-50% ratio before application.

Mix thoroughly at medium speed and ensure the product is well-blended. This plastic bead does not sink to the bottom of the mixed tin or container.

When applying the Permaroof500 Top Coat UV combined with PermaPlastic with a roller, it leaves a finer anti-skid encapsulated in the surface area.