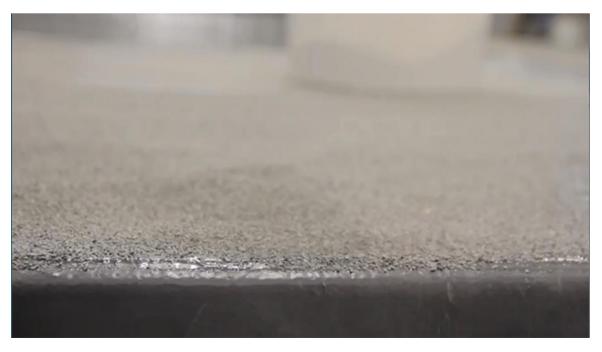

Mix thoroughly at medium speed and ensure the product is well-blended. This plastic bead does not sink to the bottom of the mixed tin or container.

When applying the Permaroof500 Top Coat UV combined with PermaPlastic with a roller, it leaves a finer anti-skid encapsulated in the surface area.

This is ideal for balcony areas or swimming pool patios where people will be walking barefoot.

Allow to fully dry and cure before walking on the surface.

For commercial or heavy use, such as in a car park, public park area or in areas with steps, the creation of anti-skid and anti-slip surfaces is simplified with the use of Permaroof500 Liquid EPDM rubber.